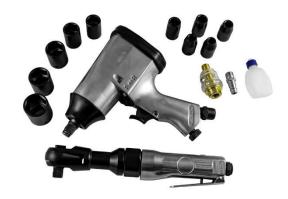

# 16 PIECES KIT WITH AIR WRENCH AND RATCHET

#### **Function**

This case includes two impact tools that are indispensable in professional workshops. In addition to their workshop applications, they are in great demand in situations where it is necessary to apply force to remove screws, nuts, bolts or studs.

Sockets: 9mm 10mm 11mm 13mm 14mm 17mm 19mm 22mm 24mm 27mm + Adapter M/H