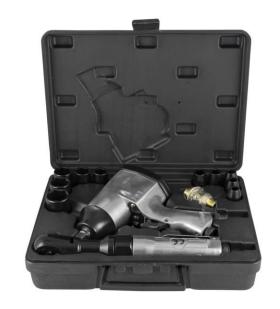

# 16 PIECES KIT WITH AIR WRENCH AND RATCHET

#### **Function**

This case includes two impact tools that are indispensable in professional workshops. In addition to their workshop applications, they are in great demand in situations where it is necessary to apply force to remove screws, nuts, bolts or studs.

Sockets: 9mm 10mm 11mm 13mm 14mm 17mm 19mm 22mm 24mm 27mm + Adapter M/H